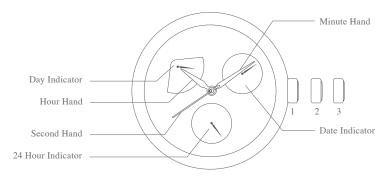

## JAPAN QUARTZ MULTIFUNCTION

(3 HANDS / SWEEP SECOND / 24HR / DAY / DATE / RETROGRADE)

### A) DISPLAY



# EARNSHAW

### B) DATE & TIME SETTING

- 1. Pull the crown to **position 3**.
- 2. Turn the crown clockwise to advance the time. Set to correct time.
- 3. Push the crown back to **position 2**.
- 4. Turn the crown anti-clockwise to set the date. Set to correct date.
- 5. Push the crown back to the **position** 1.

#### NOTE:

Do not set the date between 10:00PM and 2:00AM, otherwise the date may not change properly.

If it is necessary to set the date during that time period, change the time to any time outside of it, set the date, then reset it to the correct time.